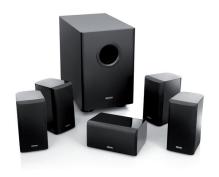

**SYS-5.1** 

THEATRE SPEAKER PACKAGE

# GREAT SOUND! POWERFUL BASS!! PERFECT COMBINATION WITH DENON AV RECEIVERS!!!

- 5 speakers (Front L/R, Centre, Surround L/R)
- 100 W output powered subwoofer for Big Bass
- Beautiful high gloss black piano finish
- Speaker cables are included (Approx. 3 m x 3 / Approx. 10 m x2)
- A subwoofer cable is included (Approx. 3 m)
- Anti-slip pads are included

Powered subwoofer for Big Bass

Beautiful high gloss black piano finish

All in one carton, ready to go

Denon is a trademark or registered trademark of D&M Holdings, Inc.

- \* All specs can be subject to change \* Available in black only

| Technical information        |                       |                        |                      |
|------------------------------|-----------------------|------------------------|----------------------|
| SC-F1312 (FR / FL / SR / SL) |                       | DSW-1312 (Subwoofer)   |                      |
| Туре                         | Full-range, 1 speaker | Туре                   | Built-in amplifier   |
| Frequency range              | 150 Hz - 20 kHz       | Frequency range        | 35 Hz - 150 Hz       |
| Input impedance              | 6 ohms                | Dynamic power          | 100 W                |
| Dimensions (W x H x D)       | 105 x 200 x 150 mm    | Input impedance        | 22 kohms             |
| Weight                       | 0.8 kg                | Power supply           | 230 V, 50 Hz / 60 Hz |
|                              |                       | Power consumption      | 65 W                 |
| SC-C1312 (Centre)            |                       | Dimensions (W x H x D) | 250 x 387 x 420 mm   |
| Type                         | Full-range, 1 speaker | Weight                 | 11.0 kg              |
| Frequency range              | 150 Hz - 20 kHz       |                        |                      |
| Input impedance              | 6 ohms                |                        |                      |
| Dimensions (W x H x D)       | 200 x 105 x 150 mm    |                        |                      |
| Weight                       | 0.8 kg                |                        |                      |