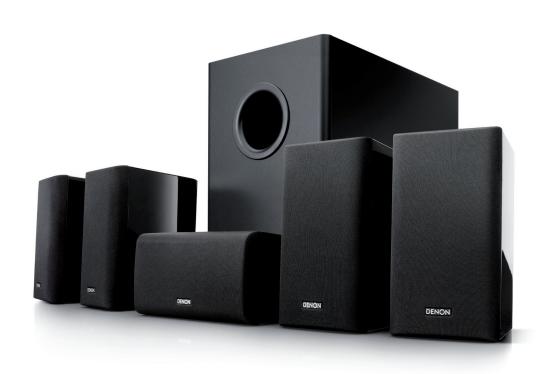

**SYS-5.1** 

THEATRE SPEAKER PACKAGE

# GREAT SOUND! POWERFUL BASS!! PERFECT COMBINATION WITH DENON AV RECEIVERS!!!

- 5 speakers (Front L/R, Centre, Surround L/R)
- 100 W output powered subwoofer for Big Bass
- Beautiful high gloss black piano finish
- Speaker cables are included (Approx. 3 m x 3 / Approx. 10 m x2)
- A subwoofer cable is included (Approx. 3 m)
- Anti-slip pads are included

Powered subwoofer for Big Bass

Beautiful high gloss black piano finish

All in one carton, ready to go

Denon is a trademark or registered trademark of D&M Holdings, Inc.

- \* All specs can be subject to change \* Available in black only