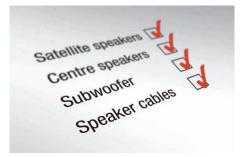

# GREAT SOUND! POWERFUL BASS!! PERFECT COMBINATION WITH DENON AV RECEIVERS!!!

- 5 speakers (Front L/R, Centre, Surround L/R)
- 100 W output powered subwoofer for Big Bass
- Beautiful high gloss black piano finish
- Speaker cables are included (Approx. 3 m x 3 / Approx. 10 m x2)
- A subwoofer cable is included (Approx. 3 m)
- Anti-slip pads are included

Powered subwoofer for Big Bass

Beautiful high gloss black piano finish

All in one carton, ready to go

Denon is a trademark or registered trademark of D&M Holdings, Inc.

- \* All specs can be subject to change \* Available in black only