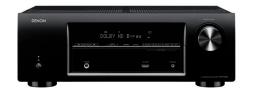

### **RECOMMENDED DENON AV RECEIVERS**

# 5.1CH AV SURROUND RECEIVER **AVR-X500**