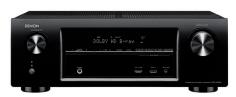

### **RECOMMENDED DENON AV RECEIVERS**

# 5.1CH INTEGRATED NETWORK AV RECEIVER AVR-X1000